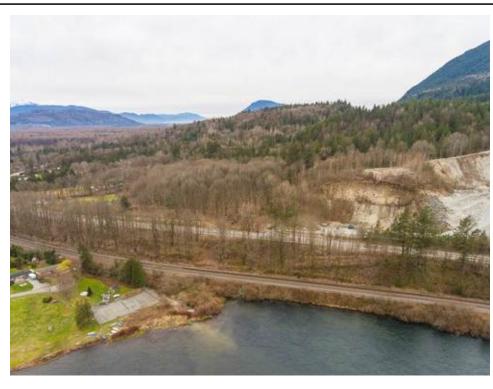

## Description

This treed 7.44 acre property must be sold with R2301813, PID 012-051-888 which is another 1 acre. Combined 8.44 acres to build dream home. Across the street from Lake Erroch. Large sign on property. Please do not enter property without authorization.