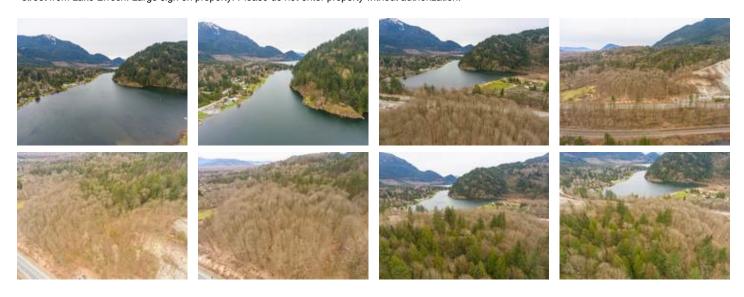

## Description

This treed 7.44 acre property must be sold with R2301813, PID 012-051-888 which is another 1 acre. Combined 8.44 acres to build dream home. Across the street from Lake Erroch. Large sign on property. Please do not enter property without authorization.