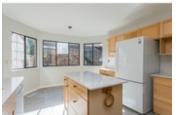

## Description

ENGLESEA! This wonderful 3 bed + den townhome is freshly painted & ready to move in. The private patio offers gorgeous greenspace and lake views. Grand foyer with a sweeping staircase that leads to the upper level. Gracious open floorplan living/dining room with high ceilings leads to backyard + 2 lakes of Southmere Village Park. Enjoy the huge unfinished basement that was used for ping pong, working out, darts + ample room for home theatre, (6'+ ceiling) and a separate workshop. Private terrace outside the front door. Large kitchen with newer counters, white appliances & plenty of cabinet space. New roof 2014 & some updated floors. Double side by side garage. Clubhouse with pool to enjoy on hot summer days. Live close to everything! 78 point walk score! OPEN HOUSE Sat/Sun 1-3