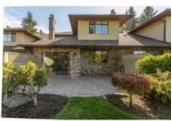

## Description

ENGLESEA! This wonderful 3 bed + den townhome is freshly painted & ready to move in. The private patio offers gorgeous greenspace and lake views. Grand foyer with a sweeping staircase that leads to the upper level. Gracious open floorplan living/dining room with high ceilings leads to backyard + 2 lakes of Southmere Village Park. Enjoy the huge unfinished basement that was used for ping pong, working out, darts + ample room for home theatre, (6'+ ceiling) and a separate workshop. Private terrace outside the front door. Large kitchen with newer counters, white appliances & plenty of cabinet space. New roof 2014 & some updated floors. Double side by side garage. Clubhouse with pool to enjoy on hot summer days. Live close to everything! 78 point walk score! OPEN HOUSE Sat/Sun 1-3