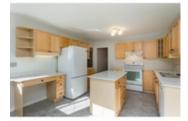

## Description

ENGLESEA! This wonderful 3 bed + den townhome is freshly painted & ready to move in. The private patio offers gorgeous greenspace and lake views. Grand foyer with a sweeping staircase that leads to the upper level. Gracious open floorplan living/dining room with high ceilings leads to backyard + 2 lakes of Southmere Village Park. Enjoy the huge unfinished basement that was used for ping pong, working out, darts + ample room for home theatre, (6'+ ceiling) and a separate workshop. Private terrace outside the front door. Large kitchen with newer counters, white appliances & plenty of cabinet space. New roof 2014 & some updated floors. Double side by side garage. Clubhouse with pool to enjoy on hot summer days. Live close to everything! 78 point walk score! OPEN HOUSE Sat/Sun 1-3