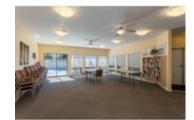

## Description

ENGLESEA! This wonderful 3 bed + den townhome is freshly painted & ready to move in. The private patio offers gorgeous greenspace and lake views. Grand foyer with a sweeping staircase that leads to the upper level. Gracious open floorplan living/dining room with high ceilings leads to backyard + 2 lakes of Southmere Village Park. Enjoy the huge unfinished basement that was used for ping pong, working out, darts + ample room for home theatre, (6'+ ceiling) and a separate workshop. Private terrace outside the front door. Large kitchen with newer counters, white appliances & plenty of cabinet space. New roof 2014 & some updated floors. Double side by side garage. Clubhouse with pool to enjoy on hot summer days. Live close to everything! 78 point walk score! OPEN HOUSE Sat/Sun 1-3