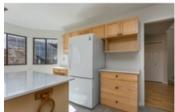

## Description

ENGLESEA! This wonderful 3 bed + den townhome is freshly painted & ready to move in. The private patio offers gorgeous greenspace and lake views. Grand foyer with a sweeping staircase that leads to the upper level. Gracious open floorplan living/dining room with high ceilings leads to backyard + 2 lakes of Southmere Village Park. Enjoy the huge unfinished basement that was used for ping pong, working out, darts + ample room for home theatre, (6'+ ceiling) and a separate workshop. Private terrace outside the front door. Large kitchen with newer counters, white appliances & plenty of cabinet space. New roof 2014 & some updated floors. Double side by side garage. Clubhouse with pool to enjoy on hot summer days. Live close to everything! 78 point walk score! OPEN HOUSE Sat/Sun 1-3