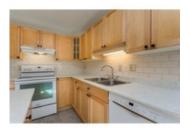

## Description

ENGLESEA! This wonderful 3 bed + den townhome is freshly painted & ready to move in. The private patio offers gorgeous greenspace and lake views. Grand foyer with a sweeping staircase that leads to the upper level. Gracious open floorplan living/dining room with high ceilings leads to backyard + 2 lakes of Southmere Village Park. Enjoy the huge unfinished basement that was used for ping pong, working out, darts + ample room for home theatre, (6'+ ceiling) and a separate workshop. Private terrace outside the front door. Large kitchen with newer counters, white appliances & plenty of cabinet space. New roof 2014 & some updated floors. Double side by side garage. Clubhouse with pool to enjoy on hot summer days. Live close to everything! 78 point walk score! OPEN HOUSE Sat/Sun 1-3