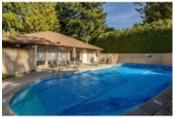

## Description

ENGLESEA! This wonderful 3 bed + den townhome is freshly painted & ready to move in. The private patio offers gorgeous greenspace and lake views. Grand foyer with a sweeping staircase that leads to the upper level. Gracious open floorplan living/dining room with high ceilings leads to backyard + 2 lakes of Southmere Village Park. Enjoy the huge unfinished basement that was used for ping pong, working out, darts + ample room for home theatre, (6'+ ceiling) and a separate workshop. Private terrace outside the front door. Large kitchen with newer counters, white appliances & plenty of cabinet space. New roof 2014 & some updated floors. Double side by side garage. Clubhouse with pool to enjoy on hot summer days. Live close to everything! 78 point walk score! OPEN HOUSE Sat/Sun 1-3