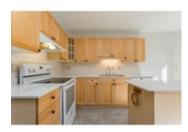

## Description

ENGLESEA! This wonderful 3 bed + den townhome is freshly painted & ready to move in. The private patio offers gorgeous greenspace and lake views. Grand foyer with a sweeping staircase that leads to the upper level. Gracious open floorplan living/dining room with high ceilings leads to backyard + 2 lakes of Southmere Village Park. Enjoy the huge unfinished basement that was used for ping pong, working out, darts + ample room for home theatre, (6'+ ceiling) and a separate workshop. Private terrace outside the front door. Large kitchen with newer counters, white appliances & plenty of cabinet space. New roof 2014 & some updated floors. Double side by side garage. Clubhouse with pool to enjoy on hot summer days. Live close to everything! 78 point walk score! OPEN HOUSE Sat/Sun 1-3