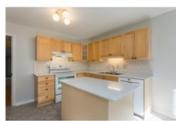

## Description

ENGLESEA! This wonderful 3 bed + den townhome is freshly painted & ready to move in. The private patio offers gorgeous greenspace and lake views. Grand foyer with a sweeping staircase that leads to the upper level. Gracious open floorplan living/dining room with high ceilings leads to backyard + 2 lakes of Southmere Village Park. Enjoy the huge unfinished basement that was used for ping pong, working out, darts + ample room for home theatre, (6'+ ceiling) and a separate workshop. Private terrace outside the front door. Large kitchen with newer counters, white appliances & plenty of cabinet space. New roof 2014 & some updated floors. Double side by side garage. Clubhouse with pool to enjoy on hot summer days. Live close to everything! 78 point walk score! OPEN HOUSE Sat/Sun 1-3