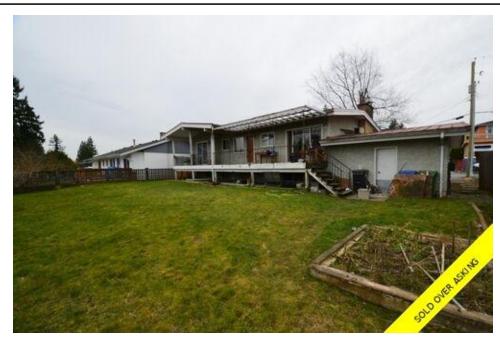

## Description

VIEW VIEW VIEW development property! 7,362 sq foot 70'x105' lot. Back yard has 180 degree views. Mill Lake and Mt. Baker. RS3i zoning. Principal Uses:

- 1. Residential Care
- 2. Single Detached Dwelling
- 3. Supportive Recovery Accessory Uses
- 4. Bed and Breakfast
- 5. Boarding

Secondary Suite All information taken from City of Abbotsford website. Buyer to verify with city. This is the street of views. Don't miss out.

**Bathrooms**