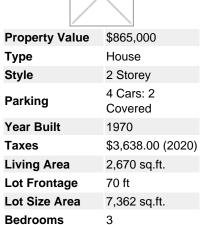

## 2302 Ridgeway Street, Abbotsford, BC, V2T 3H3, Canada

MLS®# R2545310

Image not found or type unknown

2 full & 1 half